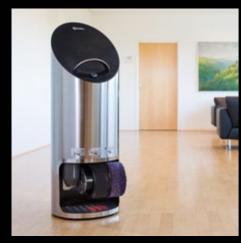

## Ellipse

#### The style-conscious head porter

The round column in brushed stainless steel with bevelled oval cover has the look of a sculpture in expansive corridors, spacious reception areas and lobbies. Whether free-standing, in a corner or directly against the wall, this stylish shoe shine machines always cuts a fine figure. Offer service in its most beautiful shape.

- high-end property character
- cover area optionally available with high-quality leather finishing

V2A, brushed

with genuine leather finishing

Ellipse V2A