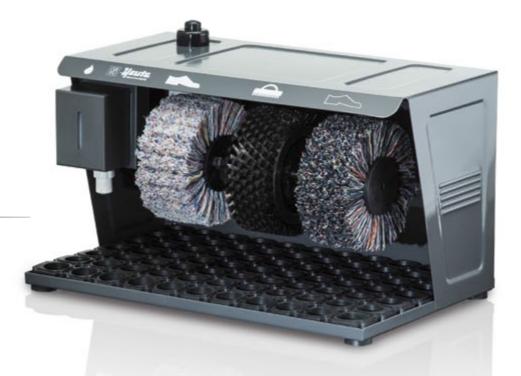

#### The perfect butler

This shoe shine machine is at your service and at home wherever cleanliness lives. Its organic form is never offensive, and in a colour perfectly tailored to the furnishings, it fits in with any surroundings. But it can also be proudly displayed as an unconventional piece of inventory. Install a little luxury of your own.

- compact dimensions with high stability
- can be coated in any RAL colour

14