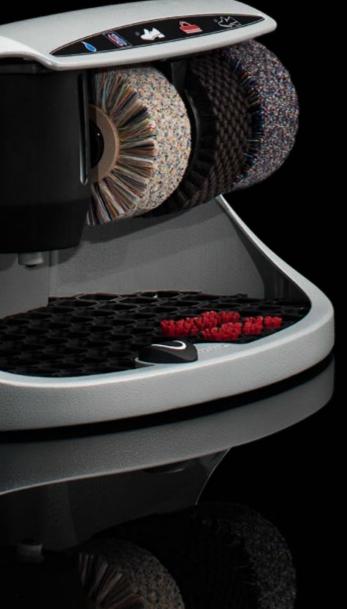

For the brainstorming session with the team. The luncheon with the board of directors. The presentation to the client. And for the trip to the theatre in the evening.

Shoe shine machines by HEUTE see to it that the day begins with a fresh shine. From toe to heel – and from one ear to the other. And they are always and everywhere at your service, whenever a brilliant performance is expected.

# Shine with a smile

Our quiet servants are as varied as the people who use them each day. With a variety of characters and talents, and in outfits that range from classic to modern, they perform their tasks in the best buildings worldwide.

And they come with brilliant references: Hand-made in Germany, backed by more than 100 years of experience and guaranteed dependability. For satisfied customers, from top to toe.

Ellipse with high-quality genuine leather finishing