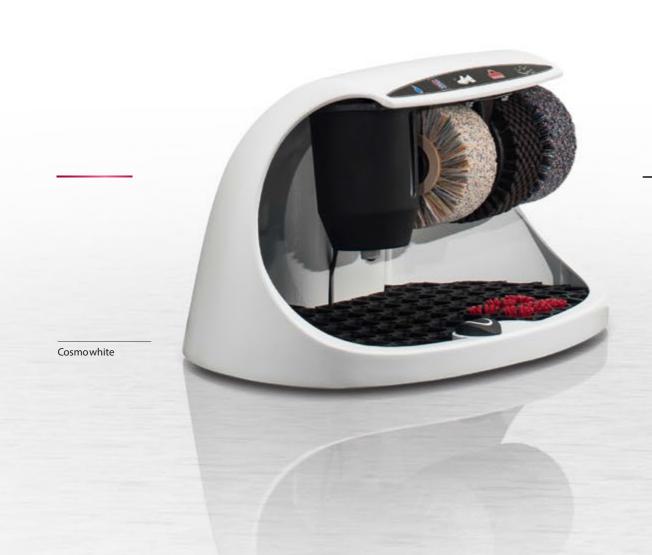

### Cosmo

#### The perfect butler

This shoe shine machine is at your service and at home wherever cleanliness lives. Its organic form is never offensive, and in a colour perfectly tailored to the furnishings, it fits in with any surroundings. But it can also be proudly displayed as an unconventional piece of inventory. Install a little luxury of your own.

- compact dimensions with high stability
- can be coated in any RAL colour

14