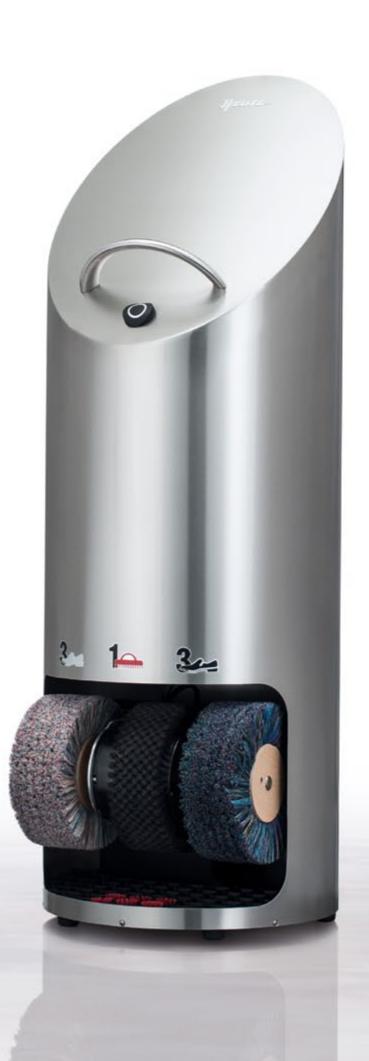

## Ellipse

#### The style-conscious head porter

The round column in brushed stainless steel with bevelled oval cover has the look of a sculpture in expansive corridors, spacious reception areas and lobbies. Whether free-standing, in a corner or directly against the wall, this stylish shoe shine machines always cuts a fine figure. Offer service in its most beautiful shape.

- high-end property character
- cover area optionally available with high-quality leather finishing

V2A, brushed

with genuine leather finishing

Ellipse V2A