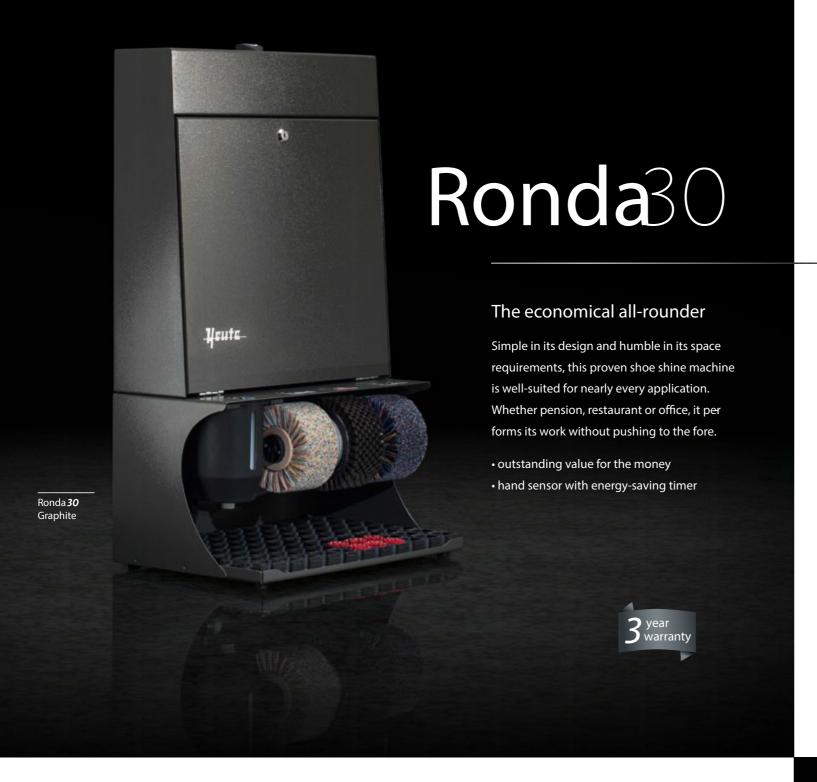

#### The perfect butler

This shoe shine machine is at your service and at home wherever cleanliness lives. Its organic form is never offensive, and in a colour perfectly tailored to the furnishings, it fits in with any surroundings. But it can also be proudly displayed as an unconventional piece of inventory. Install a little luxury of your own.

- compact dimensions with high stability
- can be coated in any RAL colour

14